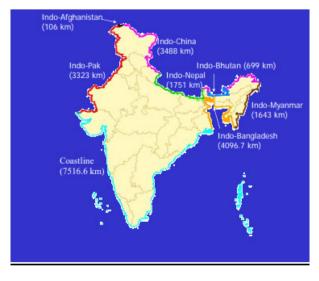

୍ର କ୍ଷେତ୍ର ଭାବରେ ଜଣାଶୁଣା ପୁରୁଣା ଭୁବନେଶ୍ୱର ମାଳ ମାଳ ମନ୍ଦିର ସହ



# ଭାରତର ସୀମାକୁ ସୁରକ୍ଷା ଦିଅନ୍ତି ମହୁମାଛି

ନୂଆଦିଲ୍ଲୀ: ସୀମା ସୁରକ୍ଷା, ଶତୁମାନଙ୍କ

ଗୁଇନ୍ଦାଗିରି ଏବଂ ବିପଦ ବିଷୟରେ ଜାଣିବା ପାଇଁ, ସେନା ଏବେ କେବଳ ମଣିଷ ଏବଂ ପ୍ରଯୁକ୍ତିବିଦ୍ୟା ଉପରେ ନୁହେଁ ବରଂ ପଶୁପକ୍ଷୀମାନଙ୍କ ଶକ୍ତି ଉପରେ ମଧ୍ୟ ନିର୍ଭର କରିବା ଆରୟ କରିଛି । କେଉଁଠି ମୂଷାଙ୍କୁ ବିୟୋରକ ଚିହ୍ନଟ କରିବା ପାଇଁ ତାଲିମ ଦିଆଯାଉଛି, କେଉଁଠି ହାତୀମାନଙ୍କୁ ନଜର ରଖିବା ପାଇଁ ବ୍ୟବହାର କରାଯାଉଛି । ଭାରତରେ, ମହୁମାଛି ସାହାଯ୍ୟରେ ଏକ ସ୍ୱତନ୍ତ ମିଶନ ମଧ୍ୟ କରାଯାଉଛି । ଆଧୁନିକ ଯୁଦ୍ଧ ଏବେ କେବଳ ଅସ୍ତଶସ ସହିତ ନୃହେଁ ବରଂ ନୁଆ ରଣନୀତି ସହିତ ଲଢ଼ାଯାଉଛି । କାୟୋଡିଆ, ୟୁକ୍ରେନ, ଇସ୍ରାଏଲ ଏବଂ ଅନେକ ୟୁରୋପୀୟ ଦେଶରେ ମୁଷାମାନଙ୍କୁ 'ଗୁପୃଚର' କରାଯାଉଛି। ଏହି ମୃଷାମାନେ ମୁହୂର୍ତ୍ତକ ମଧ୍ୟରେ ବିପଦ ଅନୁଭବ କରି ସୂଚନା ଦିଅନ୍ତି। ସେମାନଙ୍କର ଆକାର ଏବଂ ଆକୃତି ସମ୍ପର୍ଣ ସାଧାରଣ ମୂଷା ପରି, ଯାହା ଦ୍ୱାରା ସେମାନେ ଶତ୍ରମାନଙ୍କୁ ଦେଖାଯାଆନ୍ତି ନାହିଁ । ଏହି ମୂଷାଗୁଡ଼ିକୁ 'ହିରୋରାଟ୍'



ହିରୋର୍ୟାଟ୍ଙ୍କୁ ଗୁଇନ୍ଦାଗିରି ପାଇଁ ତାଲିମ ଦିଆଯାଉଛି । ଗୋଟିଏ ବର୍ଷରୁ କମ୍ ସମୟରେ ସମ୍ପର୍ଷ ହେଉଛି ତାଲିମା। ବେଲଜିୟମର ଅଣ ଲାଭକାରୀ ସଂଗଠନ ଏପିଓପିଓ ମୁଷାମାନଙ୍କୁ ଗୁପ୍ତଚର ପାଇଁ ତାଲିମ ଦେଇଥାଏ । ବାରୁଦ ସୁଡ଼ଙ୍ଗ ଖୋଜିବା ପାଇଁ ଋଷ ମଧ୍ୟ ଏପରି ମୁଷାମାନଙ୍କୁ ବ୍ୟବହାର କରିଥାଏ। ଭାରତ-

ବାଂଲାଦେଶ ସୀମାରେ ସୀମା ସୁରକ୍ଷା ବାହିନୀ (ବିଏସ୍ଏଫ୍) ସବୁଠାରୁ ଭିନ୍ନ ଓ ନୂଆ ଅସଭାବେ ମହୂମାଛିମାନଙ୍କୁ ନିୟୋଜିତ କରିଛି। ପଶ୍ଚିମବଙ୍ଗର ନାଦିଆ ଜିଲ୍ଲାରେ, ବିଏସ୍ଏଫ୍ର ୩୨ତମ ବାଟାଲିୟନ କଣ୍ଟା ତାର ବାଡ଼ରେ ମହୁମାଛି ପାଳନ ବାକ ଝୁଲାଇବା ଆରୟ କରିଛି। ଏହି ମହୁମାଛି କେବଳ ମହୁ ପାଇଁ ନୁହେଁ ବରଂ ମହୁମାଛି ବସାକୁ ଚୋରି ଏବଂ

ଅନ୍ପବେଶ କର୍ଥବା ଠକମାନଙ୍କ ପାଇଁ ଏକ ମୃତ୍ୟୁ ଘଣ୍ଟି ଭଳି କାମ କରନ୍ତି । ଯଦି କେହି ବାଡ଼ ଭାଙ୍ଗିବାକୁ ଚେଷା କରନ୍ତି, ତେବେ ଏହି ମହୁମାଛିମାନେ ସେମାନଙ୍କୁ ଆକ୍ରମଣ

ଆମେରିକାର ଗୁଇନ୍ଦା ସଂସ୍ଥା ଏହାର ଅନେକ କାର୍ଯ୍ୟ ପାଇଁ ପକ୍ଷୀ ଏବଂ ପ୍ରାଣୀମାନଙ୍କୁ ବ୍ୟବହାର କରିଛି । ପଶୁ ଏବଂ ପକ୍ଷୀଙ୍କ ସହାୟତାରେ, ଗୁପ୍ତ ସୂଚନା ସଂଗ୍ରହ, ଗୁପ୍ତ ଯୋଗାଯୋଗ