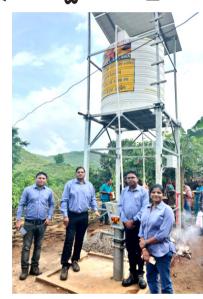

ନେତା ସୁନିଲ କୁମାର ସାହୁ ପ୍ରମୁଖ ମଞ୍ଚାସୀନ ଥିଲେ ।

ରାଉରକେଲା, ନ୍ୟୁକ୍ ବ୍ୟୁରୋ

ପାଳନ ଅବସରରେ ସୁନ୍ଦରଗଡ଼ ଠାରେ

ଆୟୋଜିତ ହୋଇଯାଇଛି ଜିଲ୍ଲା ୟରୀୟ

ବିକାଶ ମେଳା । ସ୍ଥାନୀୟ ଯତରା ପଡିଆ

ଠାରେ ଆୟୋଜିତ ବିକାଶ ମେଳାକୁ ମନ୍ତ୍ରୀ,

ରାଜସ୍ୱ ଏବଂ ବିପର୍ଯ୍ୟୟ ପରିଚାଳନା

ସୁରେଶ ପୂଜାରୀ ମୁଖ୍ୟଅତିଥି ଯୋଗଦେଇ

କାର୍ଯ୍ୟକ୍ରମର ଉଦ୍ଘାଟନ କରିଛନ୍ତି । ଏହି

ଅବସରରେ ଉପବାଚସ୍ପତି ଭବାନୀ ଶଙ୍କର

ଭୋଇ, ରଘୁନାଥପଲ୍ଲୀ ବିଧାୟକ

ଦୁର୍ଗାଚରଣ ତନ୍ତୀ, ସୁନ୍ଦରଗଡ଼ ପୌରାଞ୍ଚଳ

ଅଧିକ୍ଷା ତନୟା ମିଶ୍ର ସଦୟ ଉପସ୍ଥିତ ଥିଲେ ।

କାର୍ଯ୍ୟକ୍ରମରେ ଜିଲ୍ଲାପାଳ ମନୋକ

ମହାଜନ ସ୍ୱାଗତ ଅଭିଭାଷଣ ପ୍ରଦାନ କରିବା

ସହିତ ଜିଲ୍ଲା ରେ ଚାଲିଥିବା ବିଭିନ୍ତ

ଉନ୍ନୟନ ମୂଳକ ପ୍ରକଳ୍ପ, କାର୍ଯ୍ୟକ୍ରମ ଆଦି

ଉପରେ ଆଲୋକପାତ କରିଥିଲେ । ଏହି

ଅବସରରେ ମୁଖ୍ୟ ଅତିଥି ମନ୍ତ୍ରୀ ଶ୍ରୀ ପୂଜାରୀ

ନିଜର ସୁନ୍ଦରଗଡ଼ ଜିଲ୍ଲାରେ ରହଣି ତଥା

ପାଠ ପଢା ସମୟର ଅନୁଭୂତି ବାଣ୍ଟିଥିଲେ ।