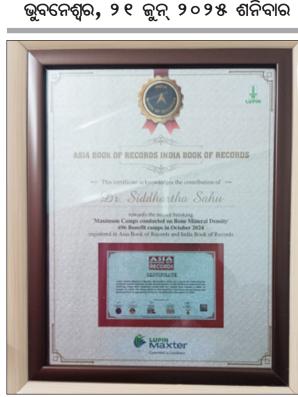

## କଲେଜ ଛାତ୍ରୀ ଗଣଦୁଷ୍କମି ଘଟଣା -ପୀଡ଼ତା ପରବାରକୁ ୨୫ ଲକ୍ଷ ଅନୁକମ୍ପା ରାଶି ଦିଆଯାଉ:ଜୟଦେବ

'ବୋନ୍ ମିନେରାଲ ଡେନ୍ସିଟି' ସମ୍ପର୍କରେ ୨୦୨୪ ମସିହା ଅକ୍ଟୋବରରେ ୬୯୬ କ୍ୟାମ କରି ଏସିଆ ବୁକ୍ ଅଫ୍ ରେକର୍ଡସ୍ ଏବଂ ଇଷିଆ ବୁକ୍ ଅଫ୍ ରେକର୍ଡସ୍ରେ ସ୍ଥାନ ପାଇଛନ୍ତି ଡା. ସିଦ୍ଧାର୍ଥ ସାହୁ **(ଫଟୋ:ସମ୍ଭାଦ କଳିକା)** 