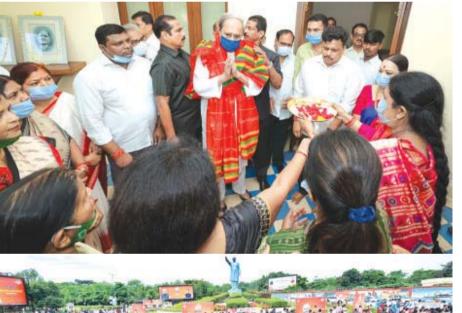

# ରାଜ୍ୟ ସରକାରଙ୍କ ବର୍ଷପୂର୍ତ୍ତି ଉହବ : ୧୯ ହଜାର କୋଟିର ବିଭିନ୍ନ ପ୍ରକଳ୍ପର ଉଦ୍ଘାଟନ ଓ ଶିଳାନ୍ୟାସ କଲେ ପ୍ରଧାନମନ୍ତ୍ରୀ ରାଜ୍ୟରେ ମୋହନ ମାଝୀ ସରକାରଙ୍କ କାର୍ଯ୍ୟକୁ ପ୍ରଶଂସା

ଭୁବନେଶ୍ୱର, ୨୦*ା୬* ନ୍ୟୁକ୍ ବ୍ୟୁରୋ

ପ୍ରଧାନମନ୍ଧୀ ନରେନ୍ଦ୍ର ମୋଦୀ ଓଡିଶାରେ ବିଜେପି ସରକାରଙ୍କ ବର୍ଷପର୍ତ୍ତି ସମାରୋହ ଅବସରରେ ପାନୀୟ ଜଳ, ଜଳ ସେଚନ କୃଷି ଢାଞ୍ଚା, ସ୍ୱାସ୍ଥ୍ୟ ସେବା, ଗାମୀଣ ସଡକ ଓ ସେତ, ଜାତୀୟ ରାଜପଥ ଓ ଏକ ନୃତନ ରେଳ ଲାଇନ୍ ସହିତ ବିଭିନ୍ନ ଗୁରୁତ୍ୱପୂର୍ଣ୍ଣ କ୍ଷେତ୍ରରେ ପ୍ରାୟ ୧୯ ହଜାର କୋଟି ଟଙ୍କାର ବିଭିନ୍ନ ବିକାଶ ପ୍ରକଳ୍ପର ଉଦ୍ଘାଟନ ଓ ଶିଳାନ୍ୟାସ କରିଛନ୍ତି । ଏହାସହ ପ୍ରଧାନମନ୍ଧୀ ବିକଶିତ ଓଡ଼ିଶା ଏବଂ ବିକଶିତ ଭାରତ ପାଇଁ ଭିକନ ୨୦୩*୬* ଓ ୨୦୪୭ ଉନ୍ଲୋଚନ କରିଛନ୍ତି ।

ଜନତା ମଇଦାନଠାରେ ଆୟୋଜିତ ଭବ୍ୟ ସମାରୋହରେ ମୁଖ୍ୟଅତିଥି ଭାବେ ଯୋଗଦେଇ ପ୍ରଧାନମନ୍ତ୍ରୀ ଶ୍ରୀ ମୋଦୀ କହିଲେ ଆଜି ଏକ ଗୁରୁତ୍ୱପୂର୍ଣ୍ଣ ଦିନ, କାରଣ ଏହି ଦିନ ଓଡିଶାରେ ପ୍ରଥମ ଭାଜପା ସରକାରର ଏକ ବର୍ଷ ପୂର୍ଣ୍ଣ ହେଉଛି । ପ୍ରଧାନମନ୍ତ୍ରୀ କହିଲେ, ଏହି ବର୍ଷ ପୂର୍ତ୍ତି କେବଳ ଏକ ସରକାରର ନୁହେଁ ବରଂ ଏହି ଏକ ବର୍ଷରେ ଜନସେବା ଓ ଜନବିଶ୍ୱାସ ପ୍ରତି ସମର୍ପିତ ଉତ୍ତମ ଶାସନର ସ୍ଥାପନା କରାଯାଇଛି । ସେ ଏହା ମଧ୍ୟ ଉଲ୍ଲେଖ କରିଥିଲେ ଯେ ସରକାର ଓଡିଶାର କୋଟିକୋଟି ଲୋକଙ୍କ ଆଶା ଆକାଂକ୍ଷା ଓ ଅପେକ୍ଷାକୁ ପୂରଣ କରିବା ପାଇଁ ଅନେକ ପ୍ରୟାସ କରିଛି । ଶ୍ରୀ ମୋଦୀ