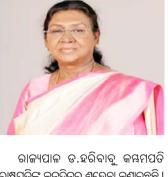

# ରାଜ୍ୟ ସରକାରଙ୍କ ବର୍ଷପୂର୍ତ୍ତି ଉହବ : ୧୯ ହଜାର କୋଟିର ବିଭିନ୍ନ ପ୍ରକଳ୍ପର ଉଦ୍ଘାଟନ ଓ ଶିଳାନ୍ୟାସ କଲେ ପ୍ରଧାନମନ୍ତ୍ରୀ ରାଜ୍ୟରେ ମୋହନ ମାଝୀ ସରକାରଙ୍କ କାର୍ଯ୍ୟକୁ ପ୍ରଶଂସା

ଭୁବନେଶ୍ୱର, ୨୦*ା୬* ନ୍ୟୁକ୍ ବ୍ୟୁରୋ

ପ୍ରଧାନମନ୍ଧୀ ନରେନ୍ଦ୍ର ମୋଦୀ ଓଡିଶାରେ ବିଜେପି ସରକାରଙ୍କ ବର୍ଷପର୍ତ୍ତି ସମାରୋହ ଅବସରରେ ପାନୀୟ ଜଳ, ଜଳ ସେଚନ କୃଷି ଢାଞ୍ଚା, ସ୍ୱାସ୍ଥ୍ୟ ସେବା, ଗାମୀଣ ସଡକ ଓ ସେତ, ଜାତୀୟ ରାଜପଥ ଓ ଏକ ନୃତନ ରେଳ ଲାଇନ୍ ସହିତ ବିଭିନ୍ନ ଗୁରୁତ୍ୱପୂର୍ଣ୍ଣ କ୍ଷେତ୍ରରେ ପ୍ରାୟ ୧୯ ହଜାର କୋଟି ଟଙ୍କାର ବିଭିନ୍ନ ବିକାଶ ପ୍ରକଳ୍ପର ଉଦ୍ଘାଟନ ଓ ଶିଳାନ୍ୟାସ କରିଛନ୍ତି । ଏହାସହ ପ୍ରଧାନମନ୍ଧୀ ବିକଶିତ ଓଡ଼ିଶା ଏବଂ ବିକଶିତ ଭାରତ ପାଇଁ ଭିକନ ୨୦୩*୬* ଓ ୨୦୪୭ ଉନ୍ଲୋଚନ କରିଛନ୍ତି ।

ଜନତା ମଇଦାନଠାରେ ଆୟୋଜିତ ଭବ୍ୟ ସମାରୋହରେ ମୁଖ୍ୟଅତିଥି ଭାବେ ଯୋଗଦେଇ ପ୍ରଧାନମନ୍ତ୍ରୀ ଶ୍ରୀ ମୋଦୀ କହିଲେ ଆଜି ଏକ ଗୁରୁତ୍ୱପୂର୍ଣ୍ଣ ଦିନ, କାରଣ ଏହି ଦିନ ଓଡିଶାରେ ପ୍ରଥମ ଭାଜପା ସରକାରର ଏକ ବର୍ଷ ପୂର୍ଣ୍ଣ ହେଉଛି । ପ୍ରଧାନମନ୍ତ୍ରୀ କହିଲେ, ଏହି ବର୍ଷ ପୂର୍ତ୍ତି କେବଳ ଏକ ସରକାରର ନୁହେଁ ବରଂ ଏହି ଏକ ବର୍ଷରେ ଜନସେବା ଓ ଜନବିଶ୍ୱାସ ପ୍ରତି ସମର୍ପିତ ଉତ୍ତମ ଶାସନର ସ୍ଥାପନା କରାଯାଇଛି । ସେ ଏହା ମଧ୍ୟ ଉଲ୍ଲେଖ କରିଥିଲେ ଯେ ସରକାର ଓଡିଶାର କୋଟିକୋଟି ଲୋକଙ୍କ ଆଶା ଆକାଂକ୍ଷା ଓ ଅପେକ୍ଷାକୁ ପୂରଣ କରିବା ପାଇଁ ଅନେକ ପ୍ରୟାସ କରିଛି । ଶ୍ରୀ ମୋଦୀ