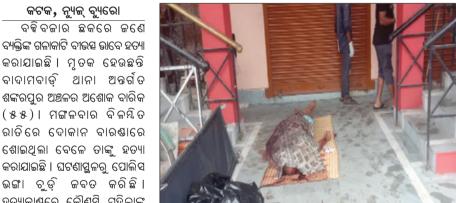

ନିକଟରେ ଉପସ୍ଥାପନା କରିଥିଲେ ।

କେନ୍ଦ୍ରାପଡ଼ା, ନ୍ୟୁକ୍ ବ୍ୟୁରୋ

କେନ୍ଦାପଡା ବୁକ ଅନ୍ତର୍ଗତ ମାଶାଘାଇ ଥାନା ଅନ୍ତର୍ତ କୁସୁନପୁର ଗ୍ରାମର ଯାତାୟାତ ରାୟା

ଜୋର ଜବରଦସ୍ତ ରାସ୍ତାକୁ ମାଡି ଘର କର୍ଥବାର ସ୍ଥାନୀୟ ଗ୍ରାମବାସୀ ଜିଲ୍ଲାପାଳଙ୍କ ନିକଟରେ ଅଭିଯୋଗ କରିଛନ୍ତି । ଗ୍ରାମବସୀମାନେ ତାଙ୍କ ଅଭିଯୋଗରେ ଦର୍ଶାଇଛନ୍ତି ଯେ. ଏହି ଉପରେ ଜଣେ ପ୍ରଭାବଶାଳୀ ବ୍ୟକ୍ତି

ସଂଯୋଗ ଏବଂ ସହଭାଗୀତା ମାଧ୍ୟମରେ

ସ୍ୱାସ୍ଥ୍ୟକେନ୍ଦ୍ରରେ ରୋଗୀଙ୍କ ବିପି ଓ ରେଜିଷ୍ଟର ମେଣ୍ଟେନାନୁ କରୁଛନ୍ତି ସୁଇପର

ଘରେ ଅଛି । ସାଧାରଣ ଲୋକ ମଧ୍ୟ ଏହି ମେସିନ୍ରେ ସହଜରେ ବିପି ଯାଞ କରିପାରିବେ ଏବଂ ସେ ପେସ୍କିପ୍ସନ୍ ପେପର କିଛି ଲେଖନାହିଁ, ଛୋଟିଆ କାଗଜରେ ଲେଖିଛି ବୋଲି ନିଜ ପ୍ରତିକ୍ରିୟାରେ ଅତି ଖାମଖିଆଲି ଉତ୍ତର ଦେଇ ନିକ ବ୍ୟଞ୍ଚତାକୁ ଫେରିଯାଇଥିଲେ । ତେବେ ଏହି ଡାକ୍ତରଖାନାର ବାୟବ ରୂପରେଖ କ'ଶ ରହିଛି ତାହା ଜିଲ୍ଲା ମୁଖ୍ୟ ଚିକିହ୍ସାଧିକାରୀ ତଦନ୍ତ କରିବାର ଆବଶ୍ୟକତା ରହିଛି ବୋଲି ସଚେତନ ମହଲ ଦାବି କରିଛନ୍ତି ।

ହେଲା ଯେ ଜମନକିରା ସ୍ୱାସ୍ଥ୍ୟ କେନ୍ଦ୍ରର ଏଭଳି ଅବସ୍ଥା ଉଚ୍ଚ କର୍ତ୍ପକ୍ଷ ଜାଣୁଥିଲେ ମଧ୍ ଟାଳତୁଳ ନୀତି ଅବଲୟନ କରି ଘଟଣାକୁ ଏଡାଇ ଦେବା ବୁଦ୍ଧିଜୀବୀ ମହଲରେ ଭୁକୁଂଚିତ କରାଇଛି । ଏ ସମ୍ପର୍କରେ ଜମନକିରା ସ୍ୱାସ୍ଥ୍ୟ କେନ୍ଦ୍ର ଦାୟିତ୍ୱରେ ଥିବା ଫାର୍ମାସିଷ୍ଟ ସୁବୋଧ ଆଚାର୍ଯ୍ୟଙ୍କୁ ପଚାରିବାରୁ କୌଣସି କାରଣରୁ ସେ ଗୋଟିଏ ରୋଗୀଙ୍କୁ ଦେଖି ଦେଇଥିବ, ତେବେ ଏମିତି ତ ହେବା କଥା ନୁହଁ ବୋଲି ସଫେଇ ଦେଇଛନ୍ତି । ଆମ ପାଖରେ ଡିଜିଟାଲ୍ ମେସିନ୍ ଅଛି ଏପରି ମେସିନ୍ ପ୍ରାୟ ସମୟଙ୍କ

ଏମ୍ବିବିଏସ୍ ଡାକ୍ତର, ଜଣେ ଆୟୃଷ ଡାକ୍ତର,

ସମ୍ଭଲପୁର, ନ୍ୟୁକ୍ ବ୍ୟୁରୋ

ସୟଲପୁର ଜିଲ୍ଲା ଜମନକିରା ବୁକ କଣେ ଫାର୍ମାସିଷ, କଣେ ଡାଟା ଏଣ୍ଡ୍ରି, କଣେ ନର୍ସ, ଦୁଇ ଜଣ ଡେପୁଟେସନ୍ ନର୍ସ, ଜଣେ ଏଲ୍ଟି ଥିବା ସତ୍ତେ କିଭଳି ଜଣେ ସ୍ୱିପର ରୋଗୀଙ୍କ ବିପି ଯାଞ୍ଚ କରୁଛି ତାହା ଚର୍ଚ୍ଚାର ବିଷୟ ପାଲଟିଛି । ସବୁଠୁ ବଡ କଥା ହେଲା

ଜମନକିରା ସ୍ୱାସ୍ଥ୍ୟ କେନ୍ଦ୍ରରେ ଜଣେ

ଅନ୍ତର୍ଗତ ଫାଶୀମାଲ ଗୋଷି ସ୍ୱାସ୍ଥ୍ୟ କେନ୍ଦ୍ର ଅଧିନରେ ଥିବା ଜମନକିରା ସ୍ୱାସ୍ଥ୍ୟ କେନ୍ଦ୍ରରେ ପୁଣି ଏକ ବିକଳ ଦୃଶ୍ୟ ସାମନାକୁ ଆସିଛି । ଜମନକିର। ସ୍ୱାସ୍ଥ୍ୟ କେନ୍ଦ୍ରରେ ଜଣେ ସ୍ୱିପର ରୋଗୀମାନଙ୍କ ବିପି ଚେକ୍ କରି ରେଜିଷ୍ଟର୍ରେ ଏକ୍ତ୍ରି କରିବା ସହ ପ୍ରେସ୍କିପ୍ସନ୍ରେ ବିପି କେତେ ଅଛି ତାହା ଯାଞ୍ଚ କରି ଲେଖୁଥିବା ଭଳି ସୟେଦନଶୀଳ ଦୃଶ୍ୟ ଦେଖିବାକୁ ମିଳିଛି ।