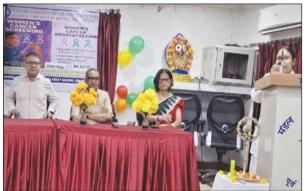

## ବର୍ଷକର ସଫଳତା ବଖାଣିଲେ ମୁଖ୍ୟମନ୍ଧୀ

### ଭୁବନେଶ୍ୱର, ୨୦*ା୬*: ନ୍ୟୁକ୍ ବ୍ୟୁରୋ

ଓଡ଼ିଶାରେ ବିଜେପି ସରକାରର ଏକ ବର୍ଷ ପୂର୍ତ୍ତି ଉପଲକ୍ଷେ ଜନତା ମଇଦାନ ଠାରେ ଆୟୋଜିତ ଭବ୍ୟ ସମାରୋହରେ ମୁଖ୍ୟମନ୍ତ୍ରୀ ମୋହନ ଚରଣ ମାଝୀ ପ୍ରଧାନମନ୍ତ୍ରୀ ନରେନ୍ଦ୍ର ମୋଦୀଙ୍କୁ ସ୍ୱାଗତ ଜଣାଇ କହିଛନ୍ତି ଯେ ଆଜି ଓଡ଼ିଶାବାସୀଙ୍କ ପାଇଁ ଏକ ଗରିମାମୟ ଅବସର । ଏକ ବର୍ଷ ପୂର୍ବରୁ ପ୍ରଧାନମନ୍ତୀଙ୍କ ଉପସ୍ଥିତିରେ, ଓଡ଼ିଶାର ନୃତନ ସରକାର ଶପଥ ଗ୍ରହଣ କରିଥିଲା ଏବଂ ଏହି ସଫଳ ଏକ ବର୍ଷର ଯାତ୍ରା ପରେ, ଆଳି ଆପଣଙ୍କ ଉପସ୍ଥିତି ଆମ ସମସ୍ତଙ୍କ ମନୋବଳକୁ ବଢ଼ାଇଛି। ଆମ ସରକାର ଗଠନ ପରେ ଆପଶଙ୍କର ଏହା ଷଷ ଥର ଓଡ଼ିଶା ଆଗମନ । ଏହା ଆପଣଙ୍କର ଓଡ଼ିଶାପ୍ରତି ଭଲପାଇବା ଓ ଶୁଭେଚ୍ଛାର ପତୀକ ।

ମୁଖ୍ୟମନ୍ତ୍ରୀ କହିଥିଲେ କିଛି ଦିନ ପୂର୍ବରୁ ପ୍ରଧାନମନ୍ତ୍ରୀଙ୍କ ନେତୃତ୍ୱରେ କେନ୍ଦ୍ର ସରକାର ତା'ର ୧୧ ବର୍ଷର ଯାତ୍ରା ପୂର୍ଣ୍ଣ କଲାଁ ଏବଂ ତୃତୀୟ ଅବଧିର ପ୍ରଥମ ବର୍ଷ ମଧ୍ୟ ପୂରା କରିଛି । ମୁଁ ଗର୍ବ ଓ ଗୌରବର ସହିତ କହିବାକୁ ଚାହୁଁଛି ଯେ ଦେଶ ଆପଣଙ୍କ ହାତରେ ସୁରକ୍ଷିତ ଅଛି । ଆପଶଙ୍କ ନେତୃତ୍ୱରେ ଆମର ସେନାବାହିନୀ, ଆତଙ୍କବାଦୀ ଓ ସେମାନଙ୍କ ପୂଷପୋଷକଙ୍କ ଅଞିତ୍ୱ ହଳେଇ ଦେଇଛନ୍ତି ।'ଅପରେସନ ସିନ୍ଦୂର' *(ପୁଷା ୭ରେ)* 

ଭୁବନେଶ୍ୱର, ୨୦*ା୬* ନ୍ୟୁକ୍ ବ୍ୟୁରୋ

ପ୍ରଧାନମନ୍ଧୀ ନରେନ୍ଦ୍ର ମୋଦୀ ଓଡିଶାରେ ବିଜେପି ସରକାରଙ୍କ ବର୍ଷପର୍ତ୍ତି ସମାରୋହ ଅବସରରେ ପାନୀୟ ଜଳ, ଜଳ ସେଚନ କୃଷି ଢାଞ୍ଚା, ସ୍ୱାସ୍ଥ୍ୟ ସେବା, ଗାମୀଣ ସଡକ ଓ ସେତ, ଜାତୀୟ ରାଜପଥ ଓ ଏକ ନୃତନ ରେଳ ଲାଇନ୍ ସହିତ ବିଭିନ୍ନ ଗୁରୁତ୍ୱପୂର୍ଣ୍ଣ କ୍ଷେତ୍ରରେ ପ୍ରାୟ ୧୯ ହଜାର କୋଟି ଟଙ୍କାର ବିଭିନ୍ନ ବିକାଶ ପ୍ରକଳ୍ପର ଉଦ୍ଘାଟନ ଓ ଶିଳାନ୍ୟାସ କରିଛନ୍ତି । ଏହାସହ ପ୍ରଧାନମନ୍ଧୀ ବିକଶିତ ଓଡ଼ିଶା ଏବଂ ବିକଶିତ ଭାରତ ପାଇଁ ଭିକନ ୨୦୩*୬* ଓ ୨୦୪୭ ଉନ୍ଲୋଚନ କରିଛନ୍ତି ।

ଜନତା ମଇଦାନଠାରେ ଆୟୋଜିତ ଭବ୍ୟ ସମାରୋହରେ ମୁଖ୍ୟଅତିଥି ଭାବେ ଯୋଗଦେଇ ପ୍ରଧାନମନ୍ତ୍ରୀ ଶ୍ରୀ ମୋଦୀ କହିଲେ ଆଜି ଏକ ଗୁରୁତ୍ୱପୂର୍ଣ୍ଣ ଦିନ, କାରଣ ଏହି ଦିନ ଓଡିଶାରେ ପ୍ରଥମ ଭାଜପା ସରକାରର ଏକ ବର୍ଷ ପୂର୍ଣ୍ଣ ହେଉଛି । ପ୍ରଧାନମନ୍ତ୍ରୀ କହିଲେ, ଏହି ବର୍ଷ ପୂର୍ତ୍ତି କେବଳ ଏକ ସରକାରର ନୁହେଁ ବରଂ ଏହି ଏକ ବର୍ଷରେ ଜନସେବା ଓ ଜନବିଶ୍ୱାସ ପ୍ରତି ସମର୍ପିତ ଉତ୍ତମ ଶାସନର ସ୍ଥାପନା କରାଯାଇଛି । ସେ ଏହା ମଧ୍ୟ ଉଲ୍ଲେଖ କରିଥିଲେ ଯେ ସରକାର ଓଡିଶାର କୋଟିକୋଟି ଲୋକଙ୍କ ଆଶା ଆକାଂକ୍ଷା ଓ ଅପେକ୍ଷାକୁ ପୂରଣ କରିବା ପାଇଁ ଅନେକ ପ୍ରୟାସ କରିଛି । ଶ୍ରୀ ମୋଦୀ