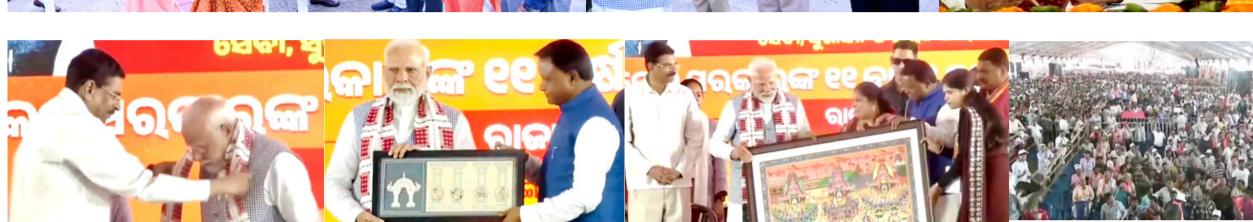

# ରାଜ୍ୟ ସରକାରଙ୍କ ବର୍ଷପୂର୍ତ୍ତି ଉହବ : ୧୯ ହଜାର କୋଟିର ବିଭିନ୍ନ ପ୍ରକଳ୍ପର ଉଦ୍ଘାଟନ ଓ ଶିଳାନ୍ୟାସ କଲେ ପ୍ରଧାନମନ୍ତ୍ରୀ ରାଜ୍ୟରେ ମୋହନ ମାଝୀ ସରକାରଙ୍କ କାର୍ଯ୍ୟକୁ ପ୍ରଶଂସା

ଭୁବନେଶ୍ୱର, ୨୦*ା୬* ନ୍ୟୁକ୍ ବ୍ୟୁରୋ

ପ୍ରଧାନମନ୍ଧୀ ନରେନ୍ଦ୍ର ମୋଦୀ ଓଡିଶାରେ ବିଜେପି ସରକାରଙ୍କ ବର୍ଷପର୍ତ୍ତି ସମାରୋହ ଅବସରରେ ପାନୀୟ ଜଳ, ଜଳ ସେଚନ କୃଷି ଢାଞ୍ଚା, ସ୍ୱାସ୍ଥ୍ୟ ସେବା, ଗାମୀଣ ସଡକ ଓ ସେତ, ଜାତୀୟ ରାଜପଥ ଓ ଏକ ନୃତନ ରେଳ ଲାଇନ୍ ସହିତ ବିଭିନ୍ନ ଗୁରୁତ୍ୱପୂର୍ଣ୍ଣ କ୍ଷେତ୍ରରେ ପ୍ରାୟ ୧୯ ହଜାର କୋଟି ଟଙ୍କାର ବିଭିନ୍ନ ବିକାଶ ପ୍ରକଳ୍ପର ଉଦ୍ଘାଟନ ଓ ଶିଳାନ୍ୟାସ କରିଛନ୍ତି । ଏହାସହ ପ୍ରଧାନମନ୍ଧୀ ବିକଶିତ ଓଡ଼ିଶା ଏବଂ ବିକଶିତ ଭାରତ ପାଇଁ ଭିକନ ୨୦୩*୬* ଓ ୨୦୪୭ ଉନ୍ଲୋଚନ କରିଛନ୍ତି ।

ପ୍ରଧାନମନ୍ଦ୍ରୀ କହିଛନ୍ତି ଯେ, ଓଡିଶା କେବଳ ଏକ ରାଜ୍ୟ ନୁହେଁ, ବରଂ ଭାରତର ସମୂଦ୍ଧ ଐତିହ୍ୟର ଏକ ଦୀପ୍ତିମାନ ତାରକା । ଓଡିଶା ଦୀର୍ଘ କାଳ ଧରି ଭାରତୀୟ ସଭ୍ୟତା ଓ ସଂସ୍କୃତିକୁ ସମୂଦ୍ଧ କରିଆସିଛି । ସେ କହିଲେ ଯେ ଆଜି ବିକାଶ ଓ ଐତିହ୍ୟର ମନ୍ତ୍ର ଯେତେବେଳେ ଭାରତର ବିକାଶ ଆଧାର ହୋଇଛି, ସେତେବେଳେ ଓଡିଶାର ଭୂମିକା ଅଧିକ ଗୁରୁତ୍ୱପୂର୍ଣ୍ଣ ହୋଇପଡ଼ିଛି । ପ୍ରଧାନମନ୍ତ୍ରୀ

ଲୋକମାନେ ଭଗବାନ୍ ଶ୍ରୀଜଗନ୍ନାଥଙ୍କର ଭବ୍ୟ ରଥଯାତ୍ରା ପାଇଁ ପ୍ରସ୍ତୁଡିରେ ବ୍ୟସ୍ତ ଅଛନ୍ତି । ଶ୍ରୀ ମୋଦୀ କହିଥିଲେ ଯେ ମହାପ୍ରଭୁ ଜଗନ୍ନାଥ ଆମ ପାଇଁ କେବଳ ଆରାଧ୍ୟ ନୁହନ୍ତି ବରଂ ଆମ ପାଇଁ ପ୍ରେରଣାର ଉହ । ସେ କହିଲେ ଯେ, ଭଗବାନଙ୍କ

ଆଶୀର୍ବାଦରେ ଶ୍ରୀମନ୍ଦିର ସମ୍ଭନ୍ଧୀୟ ଅନେକ ସମସ୍ୟାର ସମାଧାନ *(ଗୁଷା ୭ରେ)* 