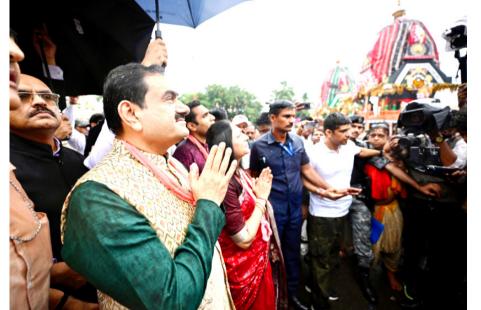

# ମହାପ୍ରଭୁ ଶ୍ରୀଜଗନ୍ନାଥଙ୍କ ରଥଯାତ୍ରାରେ ଆଦାନୀ ଗ୍ରୁପ୍'ର ଦିବ୍ୟ ସେବା

ପୂଭ ଶ୍ରୀବଳଭଦ ଏବଂ ଦେବୀ ଶ୍ରୀସୁଭଦ୍ୱାଙ୍କ ତିନୋଟି ସୁଉଚ୍ଚ ରଥ ସହରର ଗାଣ୍ଡ ରୋଡ଼ (ବଡଦାଷ) ଦେଇ ସେମାନଙ୍କର ପବିତ୍ର ଯାତ୍ରା ଆରୟ କରନ୍ତି, ସେତେବେଳେ ଏହି ମହୋତ୍ସବରେ ଆଧାତ୍ମିକତାର ପରିବେଶ ସୃଷି ହୋଇଥାଏ, ବିଶ୍ୱାସର ଏକ ଜୀବନ୍ତ ରୂପ ନେଇଥାଏ । ନଅ ଦିନ ବ୍ୟାପୀ ପୁରୀ ରଥଯାତ୍ରା କୌଣସି ସାଧାରଣ ଘଟଣା ନୁହେଁ । ଏହା ହିନ୍ଦୁ ପର୍ଧ୍ୟରାର ଏକ ବିରଳ ମୁହୂର୍ତ୍ତ ଯେଉଁଠାରେ ଦେବତାମାନେ ସେମାନଙ୍କର ମନ୍ଦିର ଛାଡି ଲୋକଙ୍କ ପାଖକୁ ଆସନ୍ତି । ଓଡ଼ିଶାର ଏହି ପ୍ରାଚୀନ ଉପକୂଳବର୍ତ୍ତୀ ସହରରୁ ତୀର୍ଥଯାତ୍ରୀମାନେ ଖାଲି ପାଦରେ ଚାଲିଥାନ୍ତି । ଦେବତାମାନେ ଯିବା ପୂର୍ବରୁ ସ୍ୱେଚ୍ଛାସେବକମାନେ ରାୟା ସଫା କରନ୍ତି । ସ୍ଥାନୀୟ ଦୋକାନୀମାନେ ଅପରିଚିତ ଲୋକଙ୍କୁ ଖାଦ୍ୟ ଏବଂ ପିଇବା ପାଣି ପଦାନ କରନ୍ତି । ଏହି ସମ୍ବେଦନଶୀଳ, ଉଷ୍ପ ମାନବିକତା ମଧ୍ୟରେ ଆହରି ଗଭୀର କିଛି ଦଶ୍ୟମାନ ହୁଏ। ବିଶ୍ୱାସ ଯେତେବେଳେ ଅନ୍ୟମାନଙ୍କ ସେବା କରେ ସେତେବେଳେ ତାହା ସବୁଠାରୁ ପବିତ୍ର ହୋଇଥାଏ । ଏହି ଆତ୍ପାକୁ ଆଦାନୀ ଗ୍ରପର ଅଧିକ୍ଷ ଗୌତମ ଆଦାନୀଙ୍କ ସହ ତାଙ୍କ ପତ୍ନୀ ତଥା ଆଦାନୀ ଫାଉଣ୍ଡେସନର ଚେୟାର ପର୍ସନ ଡ. ପ୍ରୀତି ଆଦାନୀ ଏବଂ ପୁତ୍ର ତଥା ଆଦାନୀ ପୋର୍ଟ ଓ ଏସ୍ ଇଜେଡ୍ ଲିମିଟେଡ୍ର ପରିଚାଳନା ନିର୍ଦ୍ଦେଶକ କରନ ଆଦାନୀ, ଯେତେବେଳେ ଏହି ବର୍ଷ ରଥଯାତ୍ରାକ୍ ନୀରବରେ ସମର୍ଥନ କରିବା ଆରୟ କରିଥିଲେ, ସେତେବେଳେ ସେମାନେ ବ୍ୟବହାର କରିଥିଲେ ଏହି ଲଜିଷ୍ଟିକ୍ ସହଭାଗିତା। ଏବେ ଅଧିକ ଭାବପ୍ରବଣ ଏବଂ ମାନବୀୟ ହେବାରେ ଲାଗିଛି – ନୀରବ ସେବାର ଏକ ନିଦର୍ଶନ, ଯାହା ଶିରୋନାମା ଦ୍ୱାରା ନୂହେଁ ବରଂ ମାନବିକତା ଦ୍ୱାରା ଚିହ୍ରିତ ହୋଇଥାଏ।

# ସ୍ୱେଚ୍ଛାସେବକଙ୍କୁ ସେବା କାର୍ଯ୍ୟପାଇଁ ତାଲିମ୍

ଅତିଥି ଦେବୋ ଭବଃ । ଅର୍ଥାତ୍ ଅତିଥିମାନଙ୍କୁ ଭଗବାନଙ୍କ ପରି ମନେକରି ସେବା କରାଯାଏ। ପୁରୀ ରଥଯାତ୍ରାକୁ ଆସିଥିବା ଲକ୍ଷ ଲକ୍ଷ ଶ୍ରଦ୍ଧାଳୁ ଉକ୍ତଙ୍କୁ ସେହିଭଳି ସେବା କରିବାର ସୁଯୋଗ ଆଦାନୀ ଫାଉଞ୍ଚେସନ ଲାଭ କରିବାର ସୌଭାଗ୍ୟପ୍ରାପ୍ତ ହୋଇଛି। ଫାଉଣ୍ଟେସନ ପକ୍ଷରୁ ପ୍ରତ୍ୟେକ ସ୍ୱେଛାସେବକଙ୍କୁ କେବଳ ସେବା ଓ ସାହାଯ୍ୟ କରିବା ପାଇଁ ନୂହେଁ ବରଂ ଏଥିନିମନ୍ତେ ସମର୍ପିତ

#### <del>ି ସମର୍ପିତ ମନୋଭାବ ସହ ଲୋକଙ୍କ ସେବା</del>

ଶ୍ରୀ ଆଦାନୀଙ୍କ ନେତୃତ୍ୱକୁ ପ୍ରାୟତଃ ରଣନୈତିକ, ସାହସିକ ଏବଂ ଭବିଷ୍ୟତ କୈନ୍ଦ୍ରିକ ଭାବରେ ବର୍ଣ୍ଣନା କରାଯାଇଛି । କିନ୍ତୁ ତାଙ୍କ ସହିତ ଘନିଷ ଭାବରେ କାମ କରୁଥିବା ଲୋକମାନେ ଅନ୍ୟ ଏକ ଦିଗ ବିଷୟରେ ଜାଣନ୍ତି: ଯାହାହେଲା ତାଙ୍କର ପବିତ୍ରତା ପ୍ରତି ନୀରବ ଶ୍ରଦ୍ଧା, ନିଷ୍ପ ଓ ବିଶ୍ୱାସ । ବ୍ୟବସାୟ କେବଳ ପୁଞ୍ଜି ସହିତ ନୁହେଁ, ବରଂ କରୁଣା ଓ ସମର୍ପିତ ମନୋଭାବ ସହ ଲୋକଙ୍କ ସେବା କରିବା । ଶ୍ରୀଆଦାନୀ ଜୋର ଦେଇ କହନ୍ତି ସେ ରଥଯାତ୍ରା ସେବାମୂଳକ କାର୍ଯ୍ୟକ୍ରମ ଉପରେ ପର୍ଯ୍ୟବେସିତ ହେବା ଉଚିତ । ଯାହା ଭକ୍ତଙ୍କୁ ଧ୍ୟାନ ଓ ଦିବ୍ୟ ଅନୁଭବ

## ଆଦାନୀ ଗ୍ରୁପର ସେବାକାର୍ଯ୍ୟ ବିରଳ

ପୁରୀ ରଥଯାତ୍ର। ସମୟରେ ଆଦାନୀ ଗ୍ରୁପର ସେବାକାର୍ଯ୍ୟ ଏକ ବିରଳ ମିଶ୍ରଣ । କର୍ପୋରେଟ୍ ଶୃଙ୍ଖଳା, ଆଧାର୍ମିକତା, ନମ୍ରତା, ପ୍ରେମ ଦ୍ୱାରା ସମନ୍ୱିତ ଭାବେ ଏହା ପରିଚାଳିତ । ରଥଯାତ୍ର। ଆମକୁ ମନେ ପକାଇ ଦିଏ ଯେ ବଡ ଠାକୁର ମନ୍ଦିରରୁ ବାହାରି ବଡଦାଣ୍ଡରେ ଜାତି ଧର୍ମ ବର୍ଷ ନିର୍ବିଶେଷରେ ଭକ୍ତଗଣଙ୍କୁ ଦର୍ଶନ ଦେଇଥାନ୍ତି । ଏହି ଦୃଷ୍ଟିରୁ ରଥଯାତ୍ରାରେ ଆଦାନୀଙ୍କ ଉପସ୍ଥିତି କେବଳ ମହିମାର ନୁହେଁ ବରଂ ଏହା କୃପା, ଭକ୍ତି ଏବଂ ସେବାର କୃଳନ୍ତ ନିଦର୍ଶନ ।

କୀବନ ରକ୍ଷାକାରୀ ଦଳଙ୍କ ସହ ବିଶିଷ ଶିଳ୍ପତି ଗୌତମ ଆଦାନୀ, ପତ୍ନୀ ଡ. ପ୍ରୀତି ଆଦାନୀ ଓ ପୁତ୍ର କରନ୍ ଆଦାନୀ।

କଲିକତାର ଦକ୍ଷିଶେଶ୍ୱର ମନ୍ଦିର ଢାଞ୍ଚାରେ ନିର୍ମିତ ହୋଇଥିବା କଟକ ଆଲାମଙ୍କନ୍ଦ ବଜାରରେ ଅବସ୍ଥିତ "ମା' ଭବତାରିଣୀ କାଳୀ' ମନ୍ଦିରର ପଥମ ବାର୍ଷିକ ପ୍ରତିଷା ଦିବସ ମହାସମାରୋହରେ ଏକ ଭକ୍ତି ପୂତ ପରିବେଶ ମଧ୍ୟରେ ମହାସମାରୋହରେ ପାଳିତ ହୋଇଯାଇଛି। ଭୋର ୫ଟାରେ ମଙ୍ଗଳ ଆଳତି, ପରେ ମା'ଙ୍କ ଶୂଙ୍ଗୀର, ପୂଜା, ଚଣ୍ଡୀପାଠ, ହୋମ ଇତ୍ୟାଦି ବିଧିବିଧାନ ଅନୁଯାୟୀ ପୂଜକମାନଙ୍କ ଦ୍ୱାରା ଅନୁଷିତ ହୋଇଥିଲା। (ଫଟୋ: ସୟାଦ କଳିକା)