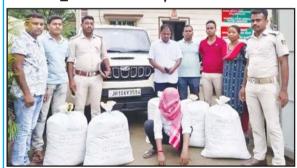

## ୧୦୫ କିଗା ଗଞ୍ଜେଇ ଓ କାର୍କବତ : ଜଣେ ଗିରଫ

ସୟଲପୁର, ନ୍ୟୁଜ୍ବ୍ୟୁରୋ

ସୟଲପର ଅବକାରୀ ଗୁଇନ୍ଦା ବିଭାଗ ପକ୍ଷର ୧୦୫ କିଗା ଗଞ୍ଜେଇ ଓ ଏକ ଦାମିକିଆ କାର୍ ଜବତ କରିବା ସହିତ ଜଣେ ବ୍ୟକ୍ତିଙ୍କୁ ଗିରଫ କରିଛି । ଅବକାରୀ ବିଭାଗ ପକ୍ଷରୁ ଜାରି ସୂଚନା ଅନୁଯାୟୀ, ବେଆଇନ ନିଶା କାରବାର ରୋକିବା ପାଇଁ ଅଇଁଠାପାଲି ଥାନା ଅନ୍ତର୍ଗତ ସିଂହପାଲି ଅଞ୍ଚଳରେ ଚେକିଂ କରାଯାଉଥିଲା । ସେହି ସମୟରେ ଝାଡ଼ଖଣ୍ଡ ରାଜ୍ୟରେ ପଞ୍ଜିକତ ଏକ ଦାମିକିଆ କାର୍କ ସନ୍ଦିଶ ଆଧାରରେ ଅଟକାଇ ଯାଞ୍ଚ କରାଯାଇଥିଲା । କାର୍କୁ ଯାଞ୍ଚ ସମୟରେ ଉକ୍ତ ଗାଡ଼ିରୁ ୫ଟି କରି ବୟାରେ ୧୦୫ କିଗ୍ରା ଅବୈଧ ଗଞ୍ଜେଇ ମିଳିଥିଲା।